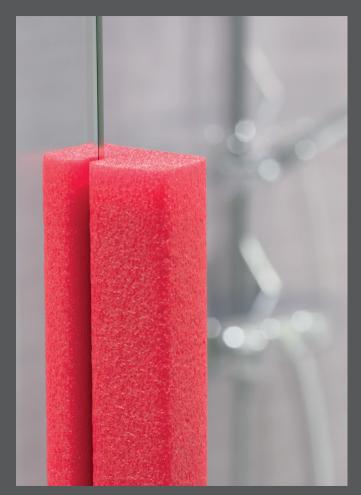

# PROTECTION OF SHOWER AND BATH TUBS

Bathtubs, shower trays and panels are particularly exposed to damages that are caused by shocks and knocks! Nomapack® profiles offer the perfect protection for all edges

and corners, rounded or straight. The large variety of shapes, densities and sizes guarantees the perfect fit for the product you wish to protect.

NMC sa
Gert-Noël-Strasse · B-4731 Eynatten
(+32 87 85 85 00 · <u>a</u> +32 87 85 85 11
info@nmc.eu · www.nmc.nomaloam.com