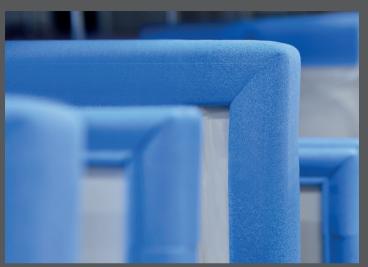

# PROTECTION OF SHOWER AND BATH TUBS

Bathtubs, shower trays and panels are particularly exposed to damages that are caused by shocks and knocks! Nomapack® profiles offer the perfect protection for all edges

and corners, rounded or straight. The large variety of shapes, densities and sizes guarantees the perfect fit for the product you wish to protect.

NMC sa
Gert-Noël-Strasse · B-4731 Eynatten
(+32 87 85 85 00 · <u>a</u> +32 87 85 85 11
info@nmc.eu · www.nmc.nomaloam.com