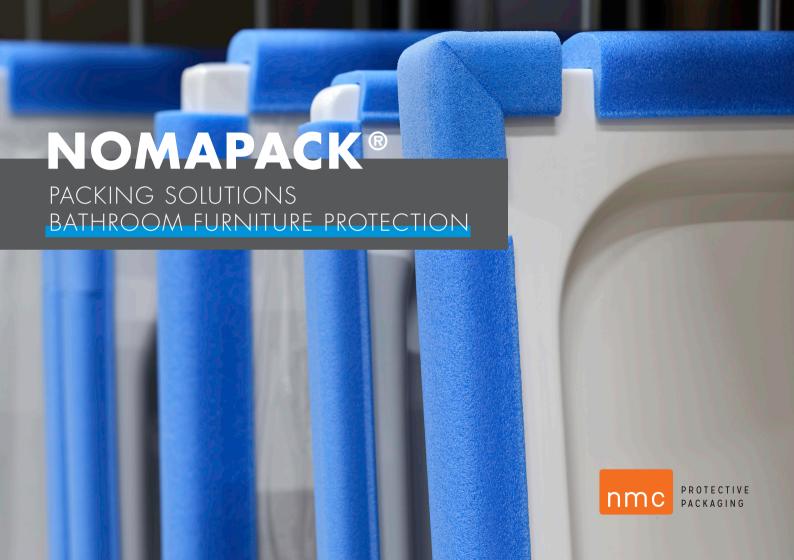

# **NOMAPACK®**

# PROTECTION OF SHOWER AND BATH TUBS

Bathtubs, shower trays and panels are particularly exposed to damages that are caused by shocks and knocks! Nomapack® profiles offer the perfect protection for all edges

and corners, rounded or straight. The large variety of shapes, densities and sizes guarantees the perfect fit for the product you wish to protect.

NMC sa
Gert-Noël-Strasse · B-4731 Eynatten
(+32 87 85 85 00 · <u>a</u> +32 87 85 85 11
info@nmc.eu · www.nmc.nomaloam.com