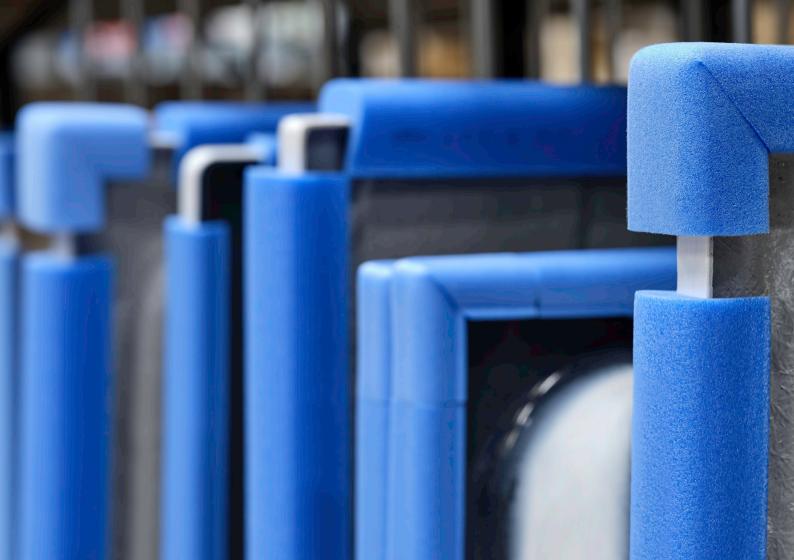

#### **CHARACTERISTICS**

- Efficient protection against dent and scratches
- Choice of foam density
- Profiles with your logo
- Tailor-made profiles for a perfect surface and shape fit

### **ADVANTAGES**

- Reduction of loading volume and packing material
- Better product handling
- Packaging respecting the current packaging legislation
- 100% recyclable
- Reusable thanks to multi-shock resistance

# PROTECTION OF SHOWER AND BATH TUBS

Bathtubs, shower trays and panels are particularly exposed to damages that are caused by shocks and knocks! Nomapack® profiles offer the perfect protection for all edges

and corners, rounded or straight. The large variety of shapes, densities and sizes guarantees the perfect fit for the product you wish to protect.

NMC sa
Gert-Noël-Strasse · B-4731 Eynatten
(+32 87 85 85 00 · <u>a</u> +32 87 85 85 11
info@nmc.eu · www.nmc.nomaloam.com