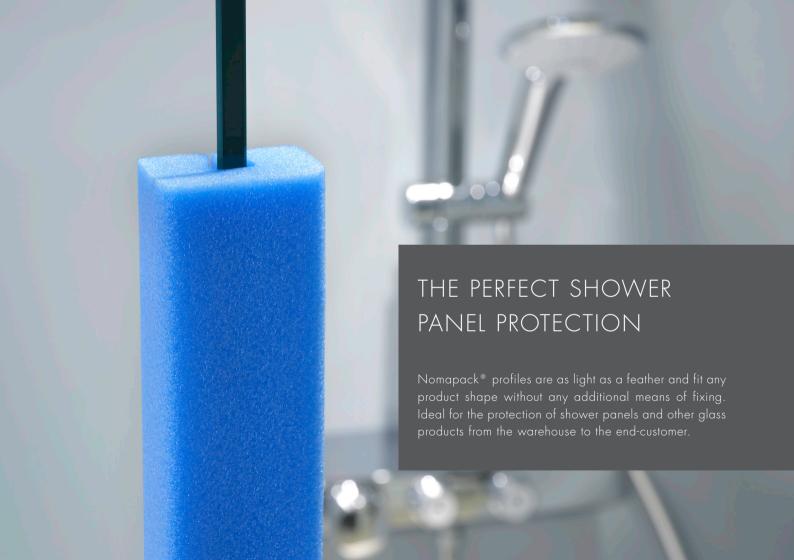

# PROTECTION OF SHOWER AND BATH TUBS

Bathtubs, shower trays and panels are particularly exposed to damages that are caused by shocks and knocks! Nomapack® profiles offer the perfect protection for all edges

and corners, rounded or straight. The large variety of shapes, densities and sizes guarantees the perfect fit for the product you wish to protect.

NMC sa
Gert-Noël-Strasse · B-4731 Eynatten
(+32 87 85 85 00 · <u>a</u> +32 87 85 85 11
info@nmc.eu · www.nmc.nomaloam.com