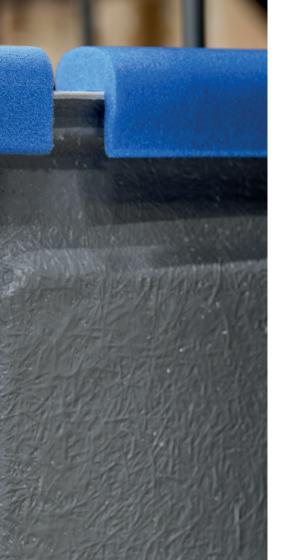

#### **CHARACTERISTICS**

- Efficient protection against dent and scratches
- Choice of foam density
- Profiles with your logo
- Tailor-made profiles for a perfect surface and shape fit

### **ADVANTAGES**

- Reduction of loading volume and packing material
- Better product handling
- Packaging respecting the current packaging legislation
- 100% recyclable
- Reusable thanks to multi-shock resistance