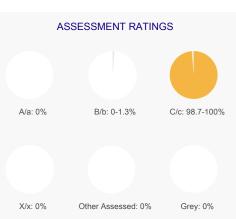

# PERCENTAGE ASSESSED

100%

Method: chemical substances by weight

Inventory threshold for chemicals in each material = 100 ppm

Note: Other assessed includes recycled content that has passed the required analytical tests, Externally Managed Components (EMCs) and/or C2C Certified inputs