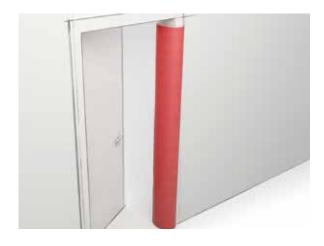

## NOMA® PROTECTION

NOMA® PROTECT TEMPORARY Protection 114 x 13/2 m is a solution specially designed to protect door frames and edges whilst construction, renovation or move-around,... Thanks to its flexibility, this pre-slit profile can be easily fixed.

## APPLICATIONS:

- Adheres thanks to its natural clamping force and can be reused many times
- Protects punctually and prevents from moving damages
- Can be used on any standard door frame
- Is available in other sizes and colors (on request)

## NOMA® PROTECT TEMPORARY PROTECTION 114X13/2 M

The easy to fix protection for door and window frames.

COLOUR

LENGTH

Red

 $2.000 \text{ mm} \pm 30 \text{ mm}$ 

PACKAGING

BOXES ON PALLET