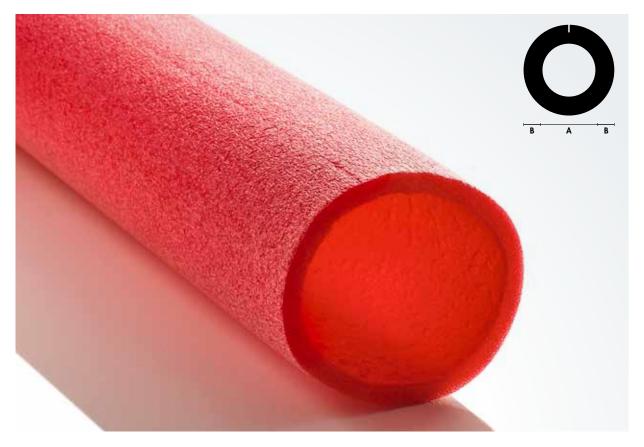

## PRODUCT FEATURES:

- > PE-LD foam
- Supplied as lengths
- > Water absorption < 1 vol. % after 40 days
- Recyclable
- > Easy to fix

## NOMA® PROTECT TEMPORARY PROTECTION 114X13/2 M

The easy to fix protection for door and window frames.

COLOUR

LENGTH

Red

 $2.000 \text{ mm} \pm 30 \text{ mm}$ 

PACKAGING

BOXES ON PALLET

Lengths in boxes

es 4

| Type          | Α                            | В     | Packaging unit | Item code |  |
|---------------|------------------------------|-------|----------------|-----------|--|
|               | mm                           | mm    | m              |           |  |
| 114 x 13      | 114 +6/-0                    | 13 ±1 | 22             | 3003074   |  |
| $m^3/$ = 0,50 | \$\infty 2040 * 590 * 390 mm |       |                |           |  |