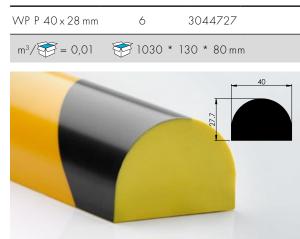

| Туре            | Packaging unit | Item code   |
|-----------------|----------------|-------------|
| WP P 40 x 11 mm | 12             | 3044631     |
| $m^3/$ = 0,01   | 1030 * 1       | 130 * 80 mm |
|                 |                | 40          |