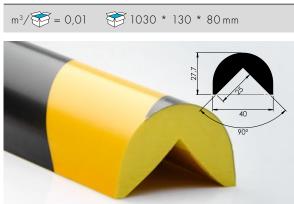

# **NOMA® PROTECT WARNING PROFILES**

COLOUR Yellow/black LENGTH 1.000 mm\*

PACKAGING Lengths in boxes

Type

Туре Packaging unit Item code

m WP C 40 x 28 mm 3044628  $m^3/$  = 0,01 1030 \* 130 \* 80 mm

Packaging unit Item code Type WP C 50 x 25 mm 3044629  $m^3/$  = 0,01 1030 \* 130 \* 80 mm