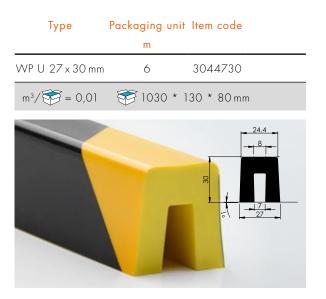

# **NOMA® PROTECT WARNING PROFILES**

COLOUR Yellow/black LENGTH 1.000 mm\*

PACKAGING Lengths in boxes

Type

Туре Packaging unit Item code

m WP C 40 x 28 mm 3044628  $m^3/$  = 0,01 1030 \* 130 \* 80 mm

Packaging unit Item code Type WP C 50 x 25 mm 3044629  $m^3/$  = 0,01 1030 \* 130 \* 80 mm