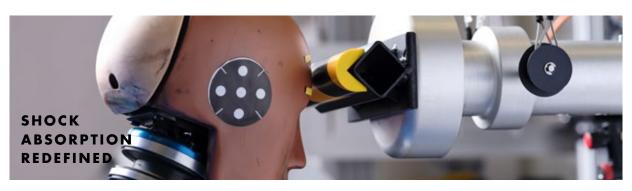

## SHOCK ABSORPTION REDEFINED

NOMA® PROTECT WARNING PROFILES effectively prevent dangers thanks to their striking signal color and provide reliable impact protection through their flexibility. The high-performance adhesive used keeps the profile in place even under difficult conditions.