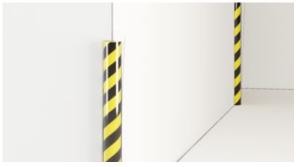

# WARNING PROFILES

## SHOCK ABSORPTION REDEFINED

NOMA® PROTECT WARNING PROFILES effectively prevent dangers thanks to their striking signal color and provide reliable impact protection through their flexibility. The high-performance adhesive used keeps the profile in place even under difficult conditions.

### APPLICATIONS:

- Edge protector
- Prevention of impact injuries at shelves and corners
- > Production area