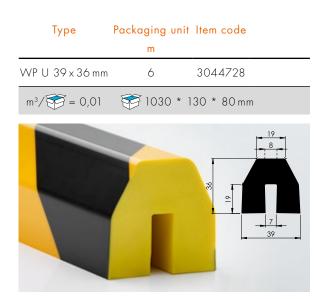

# **NOMA® PROTECT WARNING PROFILES**

COLOUR Yellow/black LENGTH 1.000 mm\*

PACKAGING Lengths in boxes

Type

Туре Packaging unit Item code

m WP C 40 x 28 mm 3044628  $m^3/$  = 0,01 1030 \* 130 \* 80 mm

Packaging unit Item code Type WP C 50 x 25 mm 3044629  $m^3/$  = 0,01 1030 \* 130 \* 80 mm