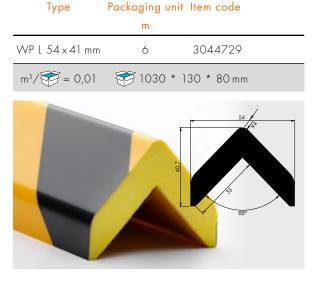

# **NOMA® PROTECT WARNING PROFILES**

COLOUR Yellow/black LENGTH 1.000 mm\*

PACKAGING Lengths in boxes

Type

Туре Packaging unit Item code

m WP C 40 x 28 mm 3044628  $m^3/$  = 0,01 1030 \* 130 \* 80 mm

Packaging unit Item code Type WP C 50 x 25 mm 3044629  $m^3/$  = 0,01 1030 \* 130 \* 80 mm