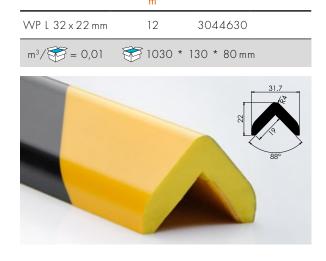

| Туре            | Packaging unit | Item code   |
|-----------------|----------------|-------------|
| WP P 40 x 11 mm | 12             | 3044631     |
| $m^3/$ = 0,01   | 1030 * 1       | 130 * 80 mm |
|                 |                | 40          |