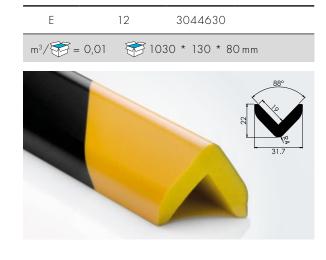

## NOMA® PROTECT WARNING PROFILES

COLOUR Yellow/black LENGTH
1.000 mm\*

PACKAGING

Lengths in boxes

Type

| Туре             | Packaging unit | Item code        |
|------------------|----------------|------------------|
| F                | 12             | 3044631          |
| m <sup>3</sup> / | = 0,01 103     | 30 * 130 * 80 mm |
|                  |                | 40               |