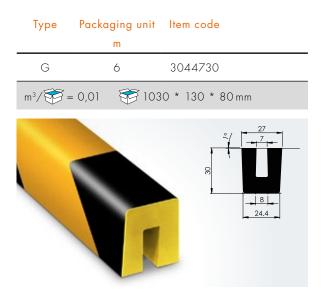

## Type Packaging unit Item code

## NOMA® PROTECT WARNING PROFILES

COLOUR Yellow/black LENGTH
1.000 mm\*

PACKAGING

Lengths in boxes

Type

| Туре             | Packaging unit | Item code        |
|------------------|----------------|------------------|
| F                | 12             | 3044631          |
| m <sup>3</sup> / | = 0,01 103     | 30 * 130 * 80 mm |
|                  |                | 40               |