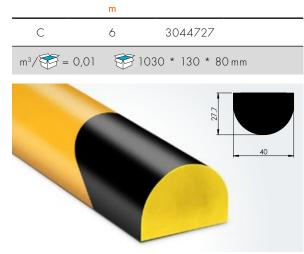

## Type Packaging unit Item code

## NOMA® PROTECT WARNING PROFILES

COLOUR Yellow/black LENGTH
1.000 mm\*

PACKAGING

Lengths in boxes

Type

| Туре             | Packaging unit | Item code        |
|------------------|----------------|------------------|
| F                | 12             | 3044631          |
| m <sup>3</sup> / | = 0,01 103     | 30 * 130 * 80 mm |
|                  |                | 40               |