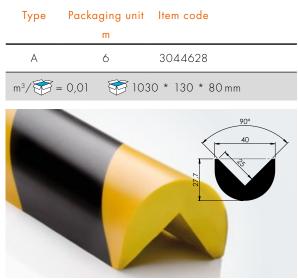

# WARNING PROFILES

### SHOCK ABSORPTION REDEFINED

NOMA® PROTECT WARNING PROFILES effectively prevent dangers thanks to their striking signal color and provide reliable impact protection through their flexibility. The high-performance adhesive used keeps the profile in place even under difficult conditions.

### PRODUCT FEATURES:

- > Flexible PU foam
- Permanent adhesive, suitable for almost all surfaces

- Integrated finger lift for easy removal of the protective film
- Available in lengths of 1 m or on request in 2 m lengths

### APPLICATIONS:

- Edge protector
- Prevention of impact injuries at shelves and corners
- > Production area



## Type Packaging unit Item code

## NOMA® PROTECT WARNING PROFILES

COLOUR Yellow/black LENGTH
1.000 mm\*

PACKAGING

Lengths in boxes

Type





| Туре             | Packaging unit | Item code        |
|------------------|----------------|------------------|
| F                | 12             | 3044631          |
| m <sup>3</sup> / | = 0,01 103     | 30 * 130 * 80 mm |
|                  |                | 40               |



Packaging unit Item code





\*Length of 2.000 m on request









Packaging unit Item code

Туре