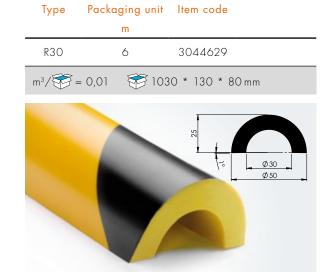

# WARNING PROFILES

### SHOCK ABSORPTION REDEFINED

NOMA® PROTECT WARNING PROFILES effectively prevent dangers thanks to their striking signal color and provide reliable impact protection through their flexibility. The high-performance adhesive used keeps the profile in place even under difficult conditions.

### PRODUCT FEATURES:

- > Flexible PU foam
- Permanent adhesive, suitable for almost all surfaces

- Integrated finger lift for easy removal of the protective film
- Available in lengths of 1 m or on request in 2 m lengths

### APPLICATIONS:

- Edge protector
- Prevention of impact injuries at shelves and corners
- > Production area



## Type Packaging unit Item code

## NOMA® PROTECT WARNING PROFILES

COLOUR Yellow/black LENGTH
1.000 mm\*

PACKAGING

Lengths in boxes

Type





| Туре             | Packaging unit | Item code        |
|------------------|----------------|------------------|
| F                | 12             | 3044631          |
| m <sup>3</sup> / | = 0,01 103     | 30 * 130 * 80 mm |
|                  |                | 40               |



Packaging unit Item code





\*Length of 2.000 m on request









Packaging unit Item code

Туре