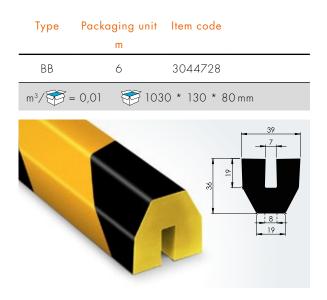

## Type Packaging unit Item code

## NOMA® PROTECT WARNING PROFILES

COLOUR Yellow/black LENGTH
1.000 mm\*

PACKAGING

Lengths in boxes

Type

| Туре             | Packaging unit | Item code        |
|------------------|----------------|------------------|
| F                | 12             | 3044631          |
| m <sup>3</sup> / | = 0,01 103     | 30 * 130 * 80 mm |
|                  |                | 40               |