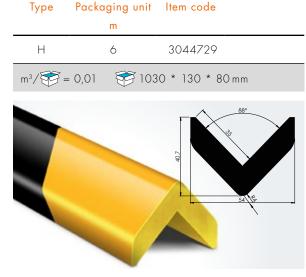

## Type Packaging unit Item code

## NOMA® PROTECT WARNING PROFILES

COLOUR Yellow/black LENGTH
1.000 mm\*

PACKAGING

Lengths in boxes

Type

| Туре             | Packaging unit | Item code        |
|------------------|----------------|------------------|
| F                | 12             | 3044631          |
| m <sup>3</sup> / | = 0,01 103     | 30 * 130 * 80 mm |
|                  |                | 40               |