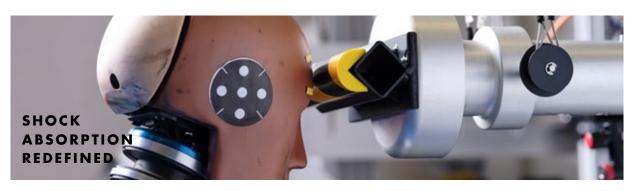

### SHOCK ABSORPTION REDEFINED

NOMA® PROTECT WARNING PROFILES effectively prevent dangers thanks to their striking signal color and provide reliable impact protection through their flexibility. The high-performance adhesive used keeps the profile in place even under difficult conditions.

### PRODUCT FEATURES:

- > Flexible PU foam
- Permanent adhesive, suitable for almost all surfaces

- Integrated finger lift for easy removal of the protective film
- Available in lengths of 1 m or on request in 2 m lengths

### APPLICATIONS:

- Edge protector
- Prevention of impact injuries at shelves and corners
- > Production area